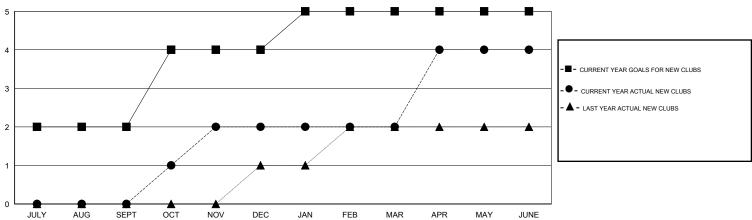

## GOALS AND ACTUAL NEW CLUBS CUMULATIVE

## District 317 C

Results as of: 6/30/2015

GMT: Mahesh Pasqual LOCATION INDIA GMT CA 6

| CWT: Marroom acquai   |                             |                                                             | LOO/THON HILL                 |  |  |  |
|-----------------------|-----------------------------|-------------------------------------------------------------|-------------------------------|--|--|--|
|                       | Clubs                       |                                                             |                               |  |  |  |
| RESULTS FOR 2014-2015 |                             |                                                             |                               |  |  |  |
| NEW CLUB<br>GOAL      | NEW CLUBS                   | DROPPED<br>CLUBS                                            | NET<br>GAIN/LOSS              |  |  |  |
| 2<br>2<br>1<br>0      | 0<br>2<br>0<br>2            | 1<br>0<br>0                                                 | -1<br>2<br>0<br>2             |  |  |  |
|                       | RESUL NEW CLUB GOAL 2 2 2 1 | PESULTS FOR 2014-2015  NEW CLUB NEW CLUBS GOAL  2 0 2 2 1 0 | Clubs   RESULTS FOR 2014-2015 |  |  |  |