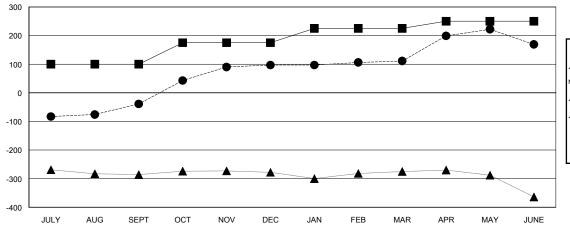

## GOALS AND ACTUAL MEMBERS CUMULATIVE

| <b>=</b> - c | CURRENT YEAR GOALS FOR NEW |
|--------------|----------------------------|
| IEMBE        | RS                         |

- CURRENT YEAR ACTUAL MEMBERS

|                             |                    | Members                             |                    |                  |  |  |
|-----------------------------|--------------------|-------------------------------------|--------------------|------------------|--|--|
| RESULTS FOR 2014-2015       |                    |                                     |                    |                  |  |  |
| QUARTER                     | NEW MEMBER<br>GOAL | CHARTER AND<br>NEW MEMBERS<br>ADDED | DROPPED<br>MEMBERS | NET<br>GAIN/LOSS |  |  |
| JULY/AUG/SEPT OCT/NOV/DEC   | 100<br>75          | 73<br>162                           | 112<br>26          | -39<br>136       |  |  |
| JAN/FEB/MAR<br>APR/MAY/JUNE | 50<br>25           | 37<br>139                           | 23<br>81           | 14<br>58         |  |  |

- ▲ - LAST YEAR ACTUAL MEMBERS

| DROPPED CLUBS: 1 |     |
|------------------|-----|
| DROPPED MEMBERS  |     |
| DECEASED         | 7   |
| CLUB CANCELLED   | 17  |
| OTHER            | 218 |
| TOTAL            | 242 |